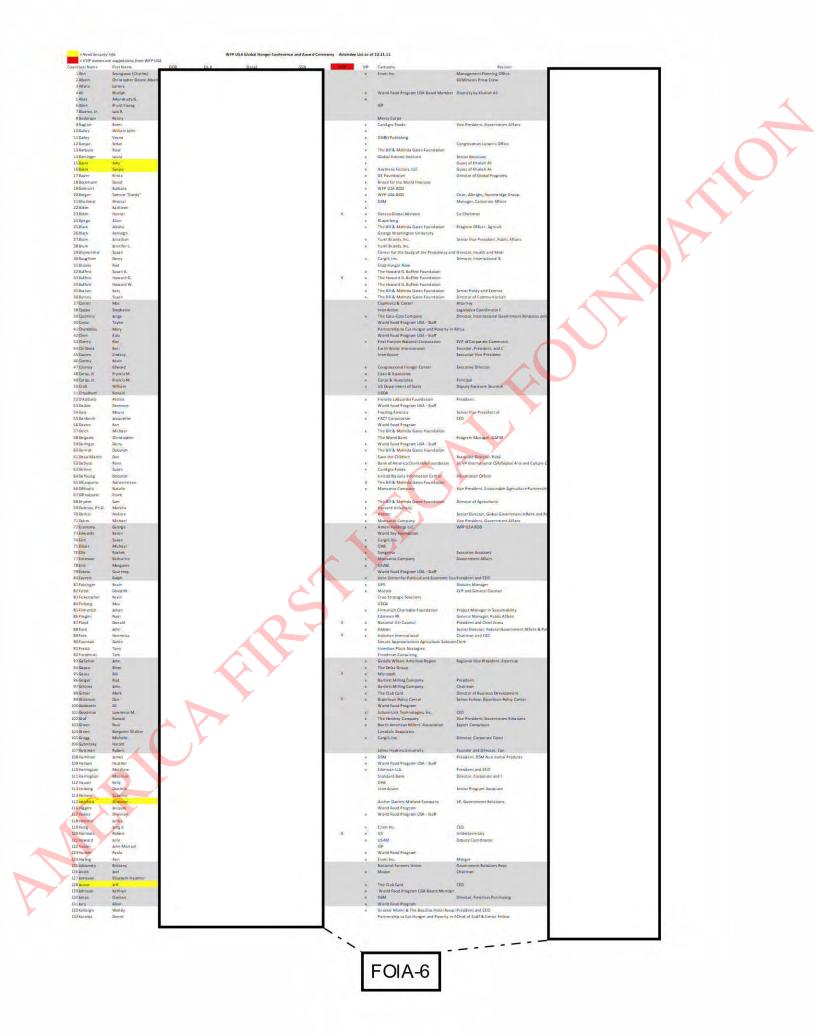

To: "Smith, Gayle E." <gayle\_e.\_smith@nss.eop.gov>, "Finer, Jonathan J." <jonathan\_j\_finer@ovp.eop.gov>, "Smith, Gayle E." <"/o=eop/ou=exchange administrative group /cn=recipients/cn=gaylee.smith74755514">, "Finer, Jonathan J." <"/o=eop/ou=exchange administrative group /cn=recipients/cn=jonathan\_j\_finer"> Subject: FW: WFP USA Event Attendee List as of 10.19.11

WFP USA Event\_Attendee List as of 10.19.11.xlsx

FYI

From: Gallagher , Clare E. Sent: Wednesday, October 19, 2011 6:31 PM To: McKeon, Brian P. Cc: McNellis, Kerry Subject: FW: WFP USA Event Attendee List as of 10.19.11

Guest list for WFP USA event on 10/24.

From: Shannon Hiskey [mailto:SHiskey@wfpusa.org] Sent: Wednesday, October 19, 2011 6:01 PM To: Gallagher , Clare E. Subject: WFP USA Event Attendee List as of 10.19.11

Hi Clare.

We met Laura on the walkthrough this afternoon and Rick committed to send her this also. As you will see, I still need to gather some information from a few attendees and also to triple/quadruple check to make sure that I have not left anyone out. Lots of moving parts still to manage, but no doubt everything will come together beautifully.