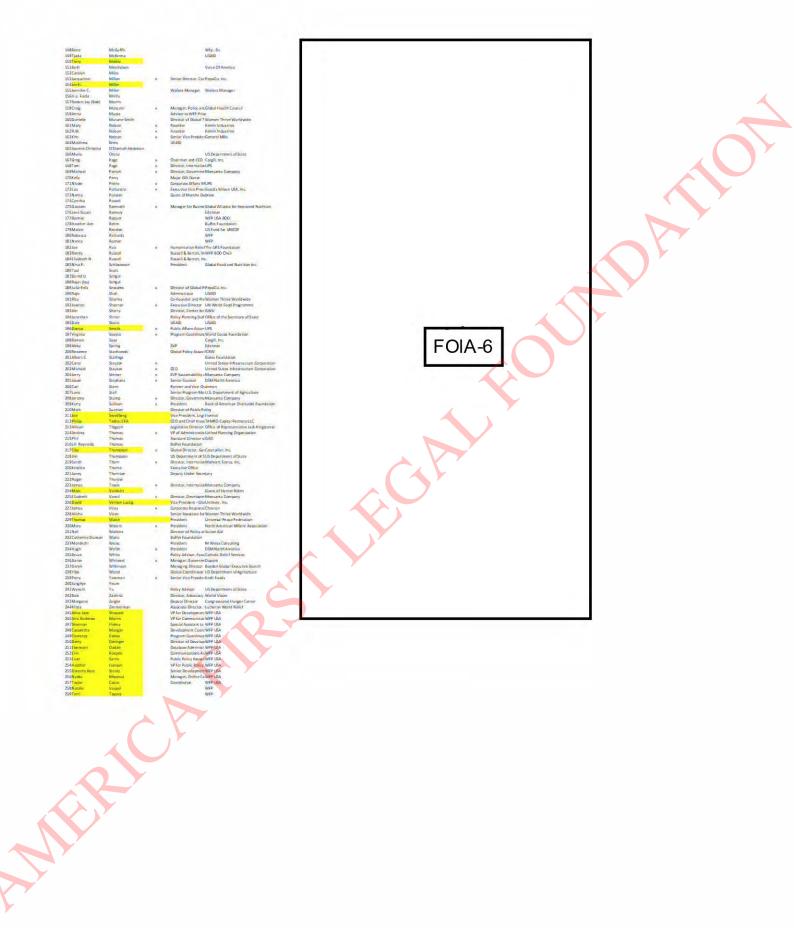

To: "Smith, Gayle E." <gayle\_e.\_smith@nss.eop.gov>, "Finer, Jonathan J." <jonathan\_j\_finer@ovp.eop.gov>, "Smith, Gayle E." <"/o=eop/ou=exchange administrative group /cn=recipients/cn=gaylee.smith74755514">, "Finer, Jonathan J." <"/o=eop/ou=exchange administrative group /cn=recipients/cn=jonathan\_j\_finer"> Subject: FW: WFP USA Event Attendee List as of 10.19.11

WFP USA Event\_Attendee List as of 10.19.11.xlsx

FYI

From: Gallagher , Clare E. Sent: Wednesday, October 19, 2011 6:31 PM To: McKeon, Brian P. Cc: McNellis, Kerry Subject: FW: WFP USA Event Attendee List as of 10.19.11

Guest list for WFP USA event on 10/24.

From: Shannon Hiskey [mailto:SHiskey@wfpusa.org] Sent: Wednesday, October 19, 2011 6:01 PM To: Gallagher , Clare E. Subject: WFP USA Event Attendee List as of 10.19.11

Hi Clare.

We met Laura on the walkthrough this afternoon and Rick committed to send her this also. As you will see, I still need to gather some information from a few attendees and also to triple/quadruple check to make sure that I have not left anyone out. Lots of moving parts still to manage, but no doubt everything will come together beautifully.

Have a great evening and please call me anytime with any questions.

Thank you! --Shannon

Shannon Hiskey Special Assistant to the President and CEO

1819 L Street NW, Suite 900 Washington, DC 20036 USA T +1.202.530.1694 Direct line +1.202.530.1696 F +1.202.530.1698 shiskey@wfpusa.org www.wfpusa.org