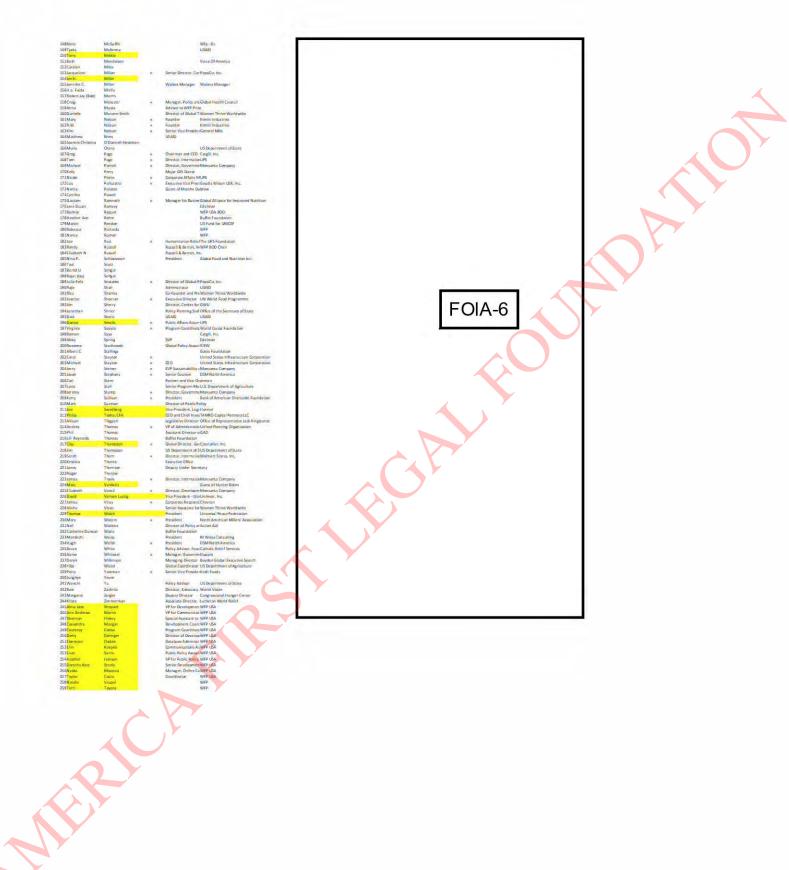

WFP USA Event\_Attendee List as of 10.19.11.xlsx

FYI

From: Gallagher , Clare E. Sent: Wednesday, October 19, 2011 6:31 PM To: McKeon, Brian P. Cc: McNellis, Kerry Subject: FW: WFP USA Event Attendee List as of 10.19.11

Guest list for WFP USA event on 10/24.

From: Shannon Hiskey [mailto:SHiskey@wfpusa.org] Sent: Wednesday, October 19, 2011 6:01 PM To: Gallagher , Clare E. Subject: WFP USA Event Attendee List as of 10.19.11

Hi Clare.

We met Laura on the walkthrough this afternoon and Rick committed to send her this also. As you will see, I still need to gather some information from a few attendees and also to triple/quadruple check to make sure that I have not left anyone out. Lots of moving parts still to manage, but no doubt everything will come together beautifully.