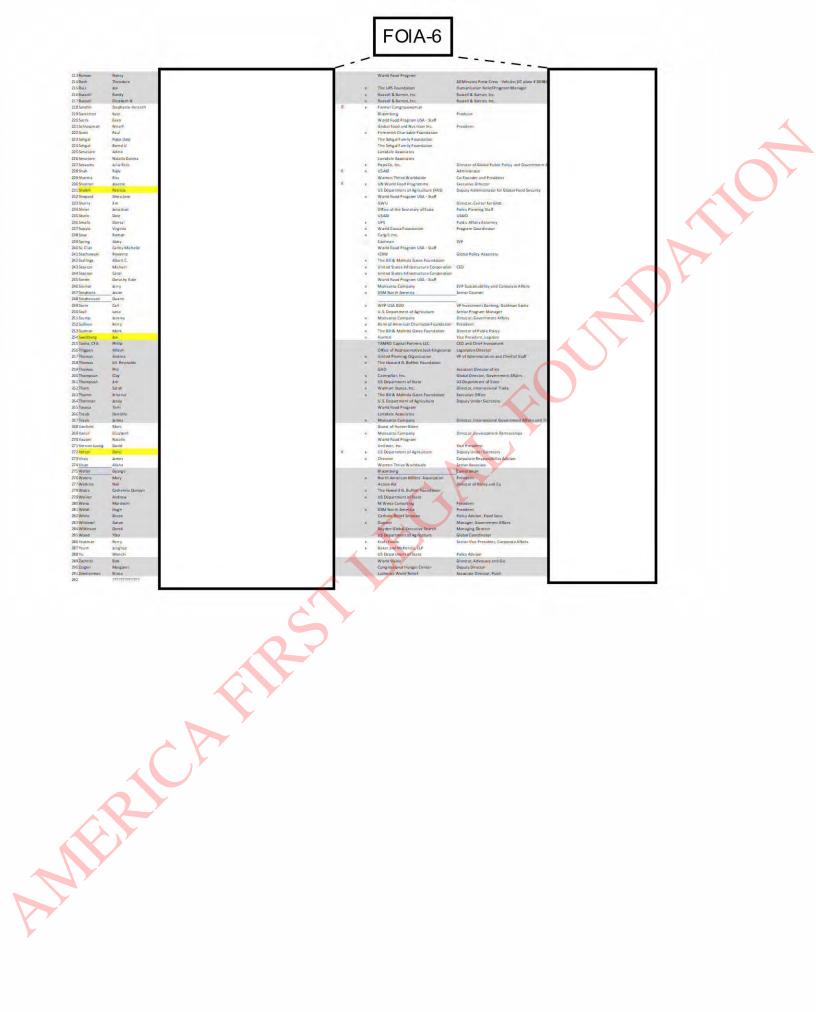

WFP USA Event\_Attendee List as of 10.19.11.xlsx

FYI

From: Gallagher , Clare E. Sent: Wednesday, October 19, 2011 6:31 PM To: McKeon, Brian P. Cc: McNellis, Kerry Subject: FW: WFP USA Event Attendee List as of 10.19.11

Guest list for WFP USA event on 10/24.

From: Shannon Hiskey [mailto:SHiskey@wfpusa.org] Sent: Wednesday, October 19, 2011 6:01 PM To: Gallagher , Clare E. Subject: WFP USA Event Attendee List as of 10.19.11

Hi Clare.

We met Laura on the walkthrough this afternoon and Rick committed to send her this also. As you will see, I still need to gather some information from a few attendees and also to triple/quadruple check to make sure that I have not left anyone out. Lots of moving parts still to manage, but no doubt everything will come together beautifully.