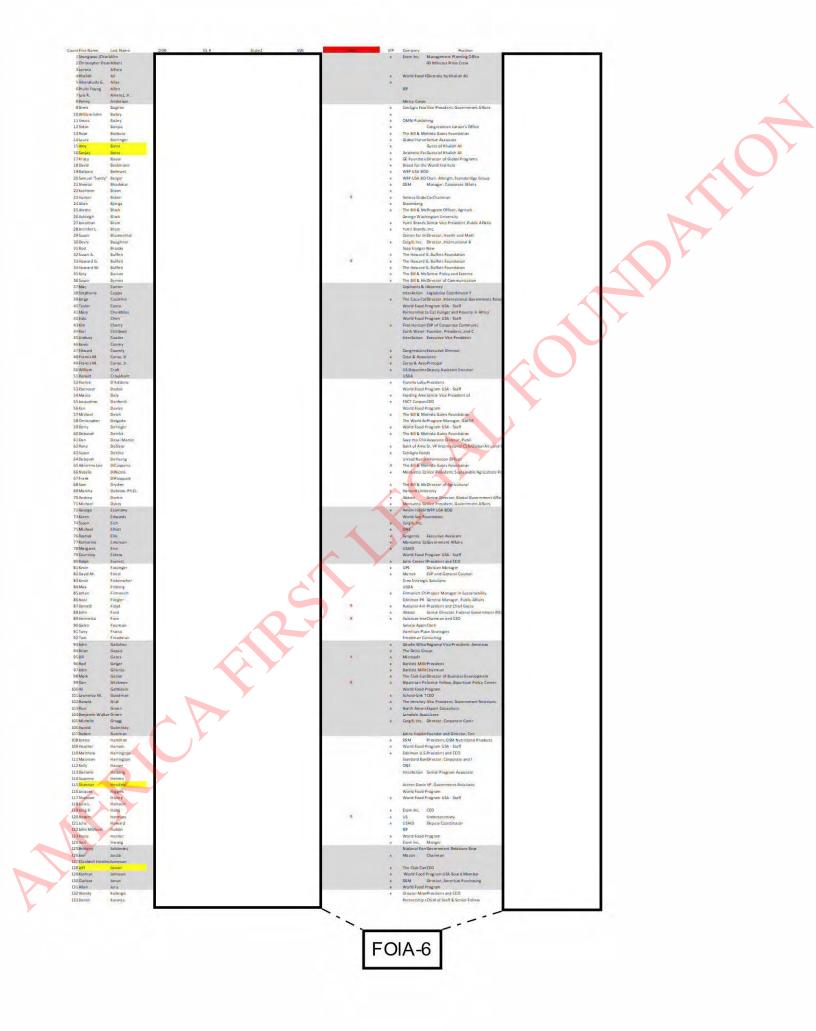

To: "Smith, Gayle E." <gayle\_e.\_smith@nss.eop.gov>, "Finer, Jonathan J." <jonathan\_j\_finer@ovp.eop.gov>, "Smith, Gayle E." <"/o=eop/ou=exchange administrative group /cn=recipients/cn=gaylee.smith74755514">, "Finer, Jonathan J." <"/o=eop/ou=exchange administrative group /cn=recipients/cn=jonathan\_j\_finer"> Subject: FW: WFP USA Event Attendee List as of 10.19.11

WFP USA Event\_Attendee List as of 10.19.11.xlsx

FYI

From: Gallagher , Clare E. Sent: Wednesday, October 19, 2011 6:31 PM To: McKeon, Brian P. Cc: McNellis, Kerry Subject: FW: WFP USA Event Attendee List as of 10.19.11

Guest list for WFP USA event on 10/24.

From: Shannon Hiskey [mailto:SHiskey@wfpusa.org] Sent: Wednesday, October 19, 2011 6:01 PM To: Gallagher , Clare E. Subject: WFP USA Event Attendee List as of 10.19.11

Hi Clare.

We met Laura on the walkthrough this afternoon and Rick committed to send her this also. As you will see, I still need to gather some information from a few attendees and also to triple/quadruple check to make sure that I have not left anyone out. Lots of moving parts still to manage, but no doubt everything will come together beautifully.

Have a great evening and please call me anytime with any questions.

Thank you! --Shannon

Shannon Hiskey Special Assistant to the President and CEO

1819 L Street NW, Suite 900 Washington, DC 20036 USA T +1.202.530.1694 Direct line +1.202.530.1696 F +1.202.530.1698 shiskey@wfpusa.org www.wfpusa.org