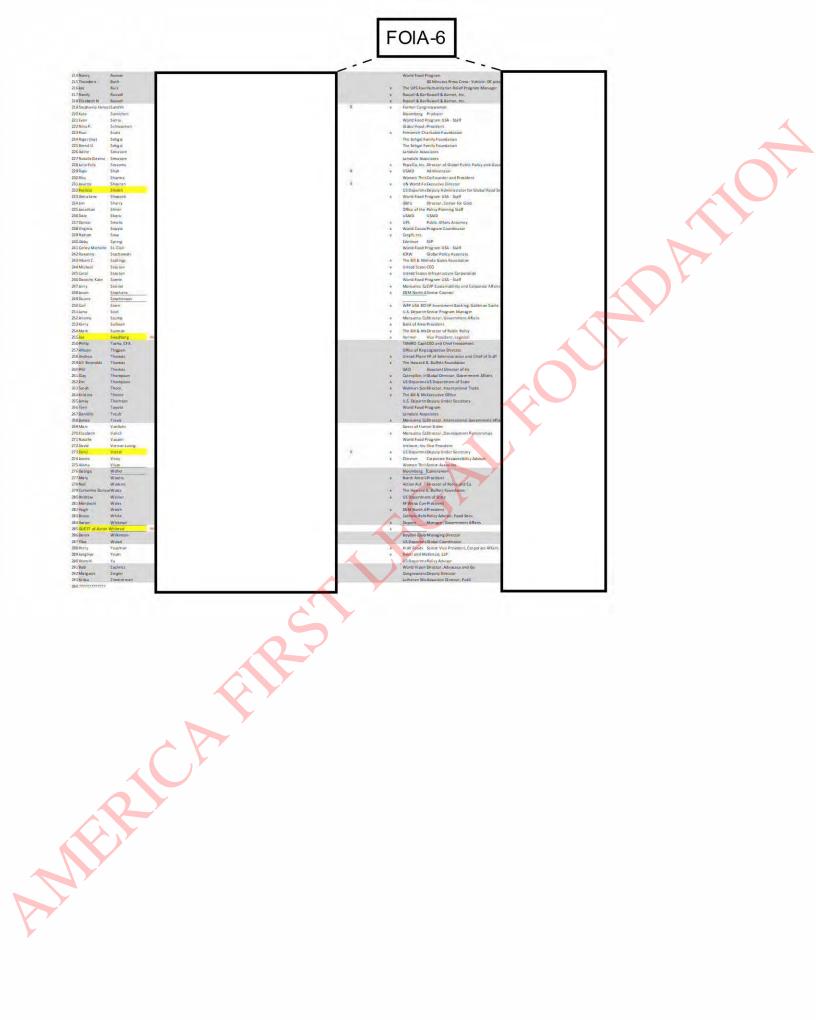

WFP USA Event\_Attendee List as of 10.19.11.xlsx

FYI

From: Gallagher , Clare E. Sent: Wednesday, October 19, 2011 6:31 PM To: McKeon, Brian P. Cc: McNellis, Kerry Subject: FW: WFP USA Event Attendee List as of 10.19.11

Guest list for WFP USA event on 10/24.

From: Shannon Hiskey [mailto:SHiskey@wfpusa.org] Sent: Wednesday, October 19, 2011 6:01 PM To: Gallagher , Clare E. Subject: WFP USA Event Attendee List as of 10.19.11