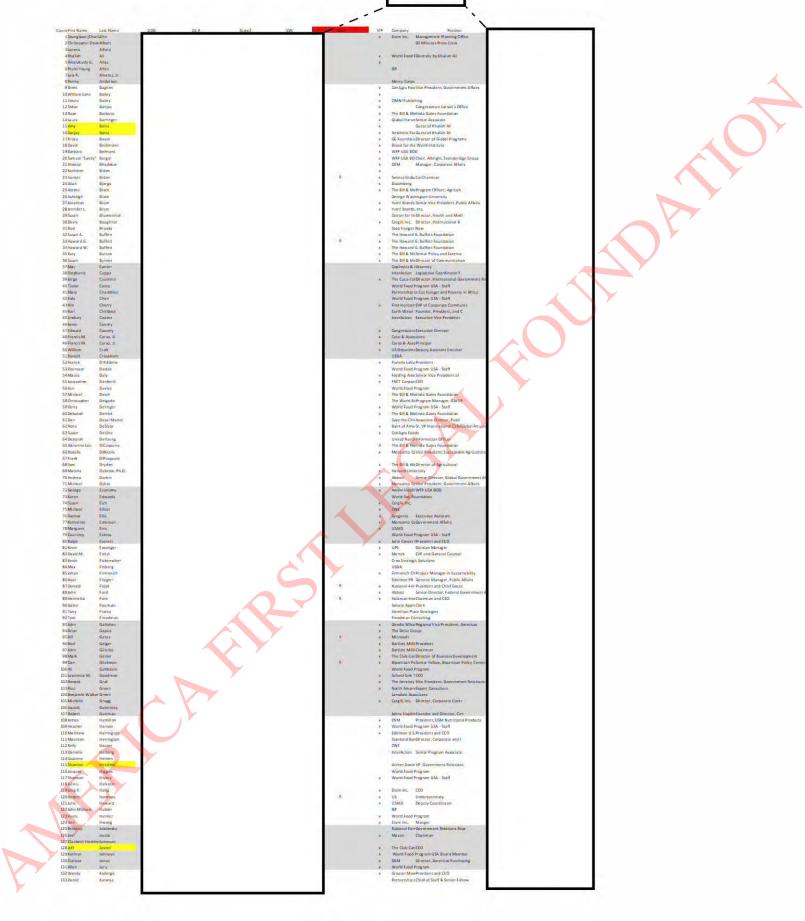

WFP USA Event\_Attendee List as of 10.19.11.xlsx

FYI

From: Gallagher , Clare E. Sent: Wednesday, October 19, 2011 6:31 PM To: McKeon, Brian P. Cc: McNellis, Kerry Subject: FW: WFP USA Event Attendee List as of 10.19.11

Guest list for WFP USA event on 10/24.

From: Shannon Hiskey [mailto:SHiskey@wfpusa.org] Sent: Wednesday, October 19, 2011 6:01 PM To: Gallagher , Clare E. Subject: WFP USA Event Attendee List as of 10.19.11

Hi Clare.

We met Laura on the walkthrough this afternoon and Rick committed to send her this also. As you will see, I still need to gather some information from a few attendees and also to triple/quadruple check to make sure that I have not left anyone out. Lots of moving parts still to manage, but no doubt everything will come together beautifully.