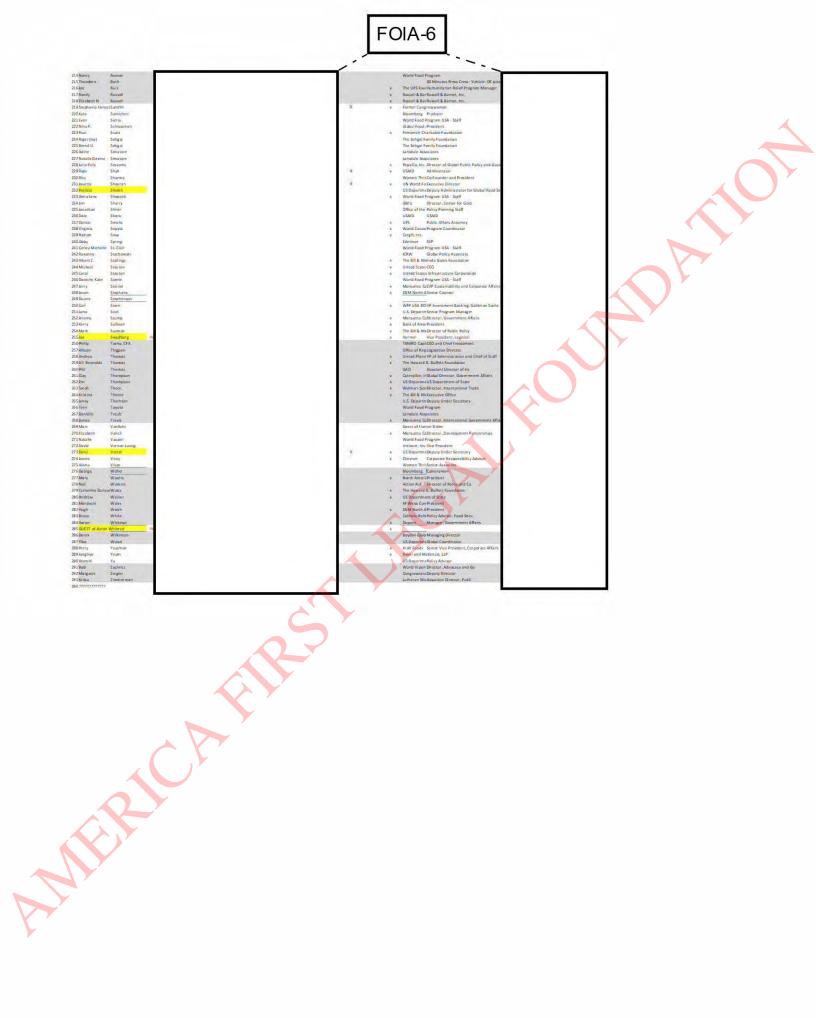

WFP USA Event\_Attendee List as of 10.19.11.xlsx

FYI

From: Gallagher , Clare E. Sent: Wednesday, October 19, 2011 6:31 PM To: McKeon, Brian P. Cc: McNellis, Kerry Subject: FW: WFP USA Event Attendee List as of 10.19.11

Guest list for WFP USA event on 10/24.

From: Shannon Hiskey [mailto:SHiskey@wfpusa.org] Sent: Wednesday, October 19, 2011 6:01 PM To: Gallagher , Clare E. Subject: WFP USA Event Attendee List as of 10.19.11

Hi Clare.

We met Laura on the walkthrough this afternoon and Rick committed to send her this also. As you will see, I still need to gather some information from a few attendees and also to triple/quadruple check to make sure that I have not left anyone out. Lots of moving parts still to manage, but no doubt everything will come together beautifully.