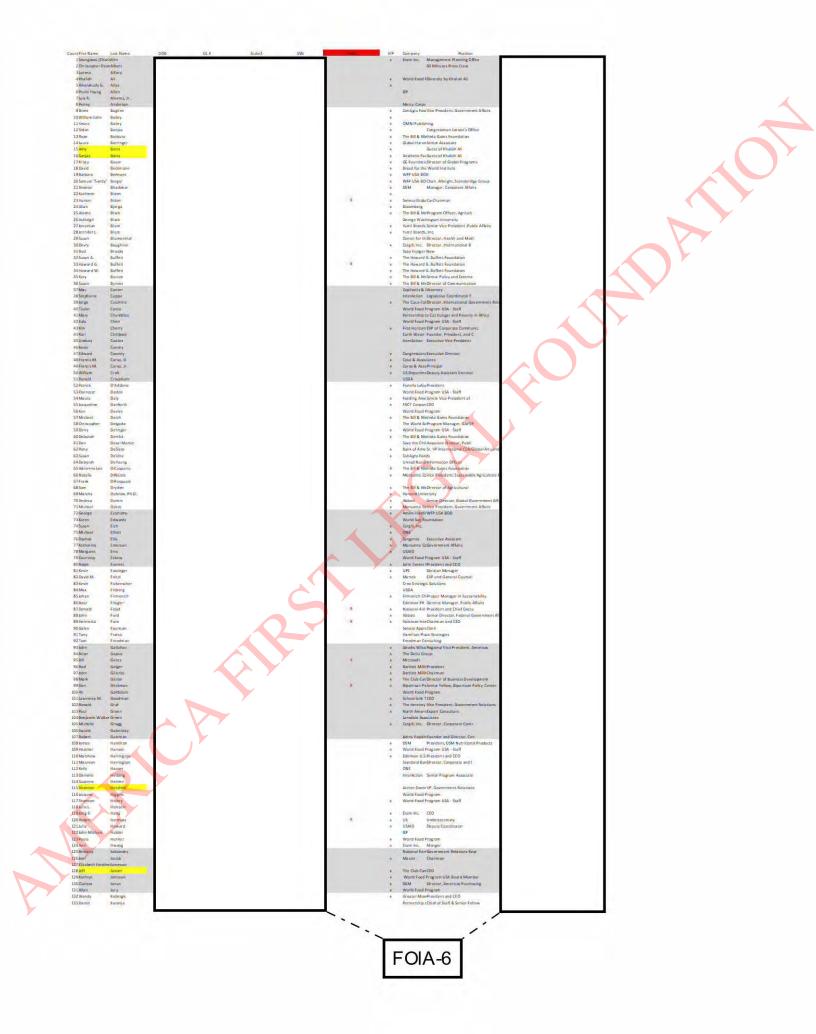

WFP USA Event\_Attendee List as of 10.19.11.xlsx

FYI

From: Gallagher , Clare E. Sent: Wednesday, October 19, 2011 6:31 PM To: McKeon, Brian P. Cc: McNellis, Kerry Subject: FW: WFP USA Event Attendee List as of 10.19.11

Guest list for WFP USA event on 10/24.

From: Shannon Hiskey [mailto:SHiskey@wfpusa.org] Sent: Wednesday, October 19, 2011 6:01 PM To: Gallagher , Clare E. Subject: WFP USA Event Attendee List as of 10.19.11

Hi Clare.

We met Laura on the walkthrough this afternoon and Rick committed to send her this also. As you will see, I still need to gather some information from a few attendees and also to triple/quadruple check to make sure that I have not left anyone out. Lots of moving parts still to manage, but no doubt everything will come together beautifully.