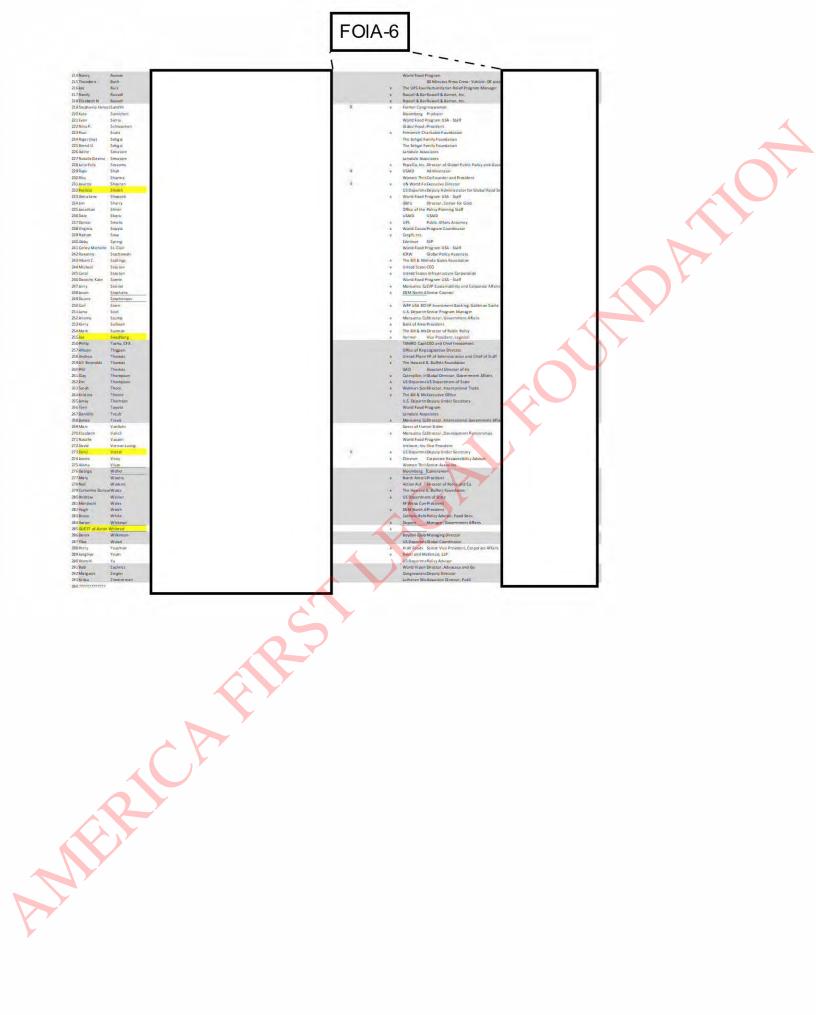

WFP USA Event\_Attendee List as of 10.19.11.xlsx

FYI

From: Gallagher , Clare E. Sent: Wednesday, October 19, 2011 6:31 PM To: McKeon, Brian P. Cc: McNellis, Kerry Subject: FW: WFP USA Event Attendee List as of 10.19.11

Guest list for WFP USA event on 10/24.

From: Shannon Hiskey [mailto:SHiskey@wfpusa.org] Sent: Wednesday, October 19, 2011 6:01 PM To: Gallagher , Clare E. Subject: WFP USA Event Attendee List as of 10.19.11

Hi Clare.

We met Laura on the walkthrough this afternoon and Rick committed to send her this also. As you will see, I still need to gather some information from a few attendees and also to triple/quadruple check to make sure that I have not left anyone out. Lots of moving parts still to manage, but no doubt everything will come together beautifully.