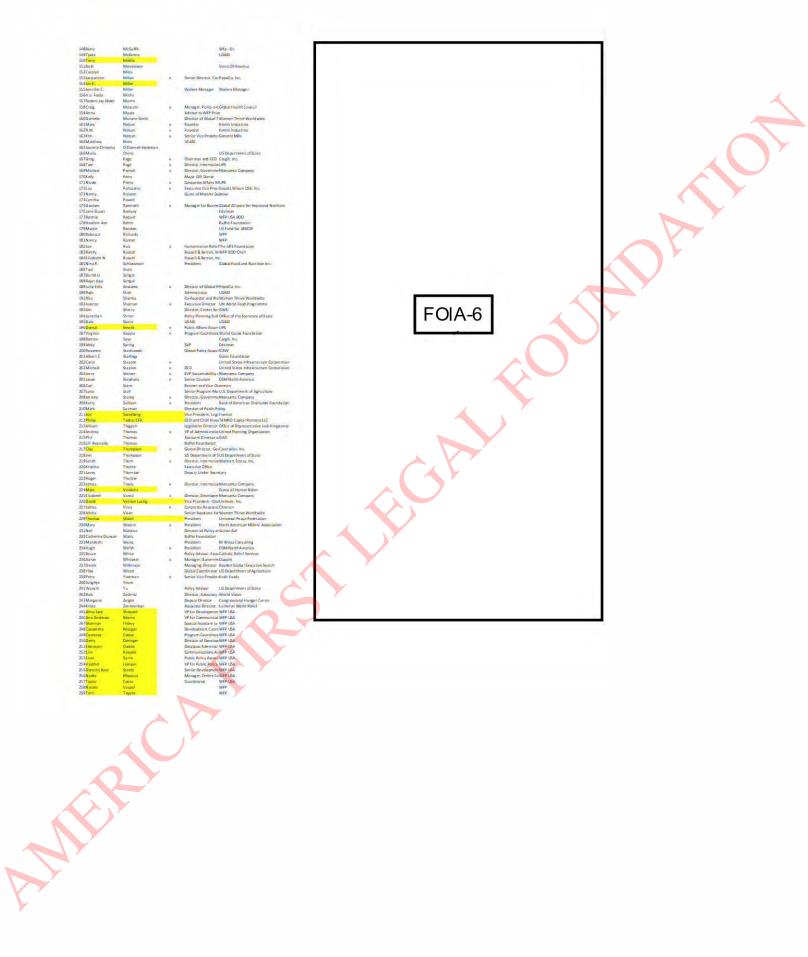

WFP USA Event\_Attendee List as of 10.19.11.xlsx

FYI

From: Gallagher , Clare E. Sent: Wednesday, October 19, 2011 6:31 PM To: McKeon, Brian P. Cc: McNellis, Kerry Subject: FW: WFP USA Event Attendee List as of 10.19.11

Guest list for WFP USA event on 10/24.

From: Shannon Hiskey [mailto:SHiskey@wfpusa.org] Sent: Wednesday, October 19, 2011 6:01 PM To: Gallagher , Clare E. Subject: WFP USA Event Attendee List as of 10.19.11

Hi Clare.

We met Laura on the walkthrough this afternoon and Rick committed to send her this also. As you will see, I still need to gather some information from a few attendees and also to triple/quadruple check to make sure that I have not left anyone out. Lots of moving parts still to manage, but no doubt everything will come together beautifully.