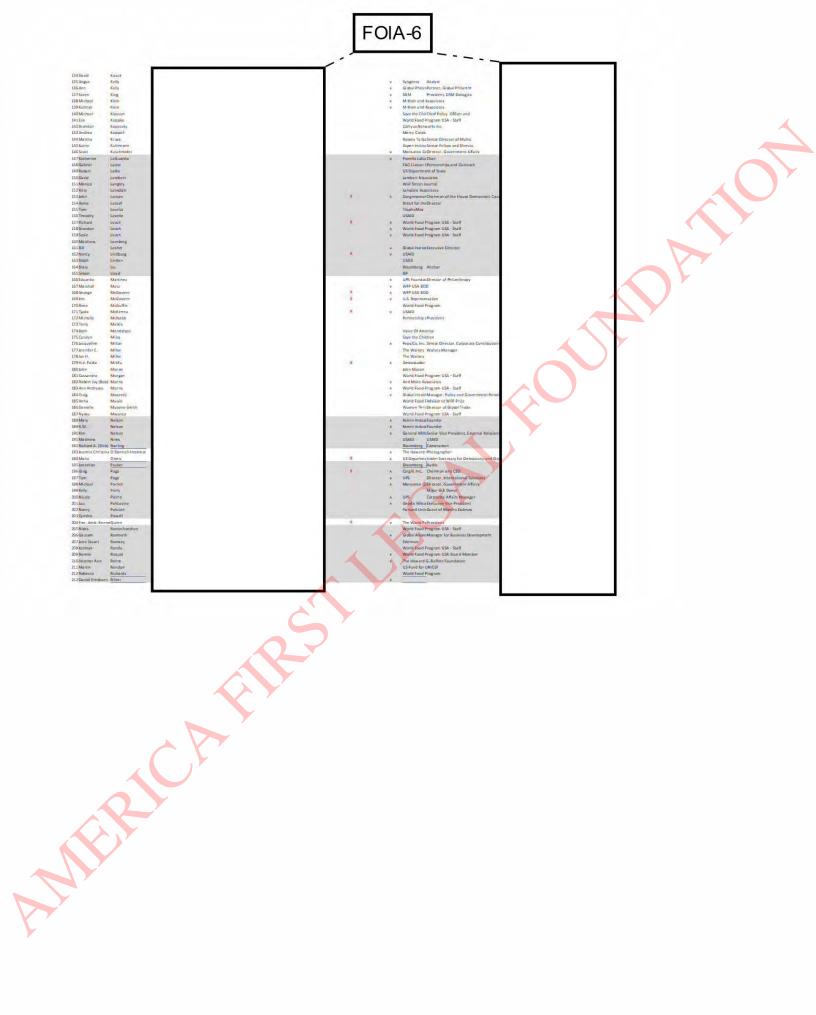

WFP USA Event\_Attendee List as of 10.19.11.xlsx

FYI

From: Gallagher , Clare E. Sent: Wednesday, October 19, 2011 6:31 PM To: McKeon, Brian P. Cc: McNellis, Kerry Subject: FW: WFP USA Event Attendee List as of 10.19.11

Guest list for WFP USA event on 10/24.

From: Shannon Hiskey [mailto:SHiskey@wfpusa.org] Sent: Wednesday, October 19, 2011 6:01 PM To: Gallagher , Clare E. Subject: WFP USA Event Attendee List as of 10.19.11

Hi Clare.

We met Laura on the walkthrough this afternoon and Rick committed to send her this also. As you will see, I still need to gather some information from a few attendees and also to triple/quadruple check to make sure that I have not left anyone out. Lots of moving parts still to manage, but no doubt everything will come together beautifully.