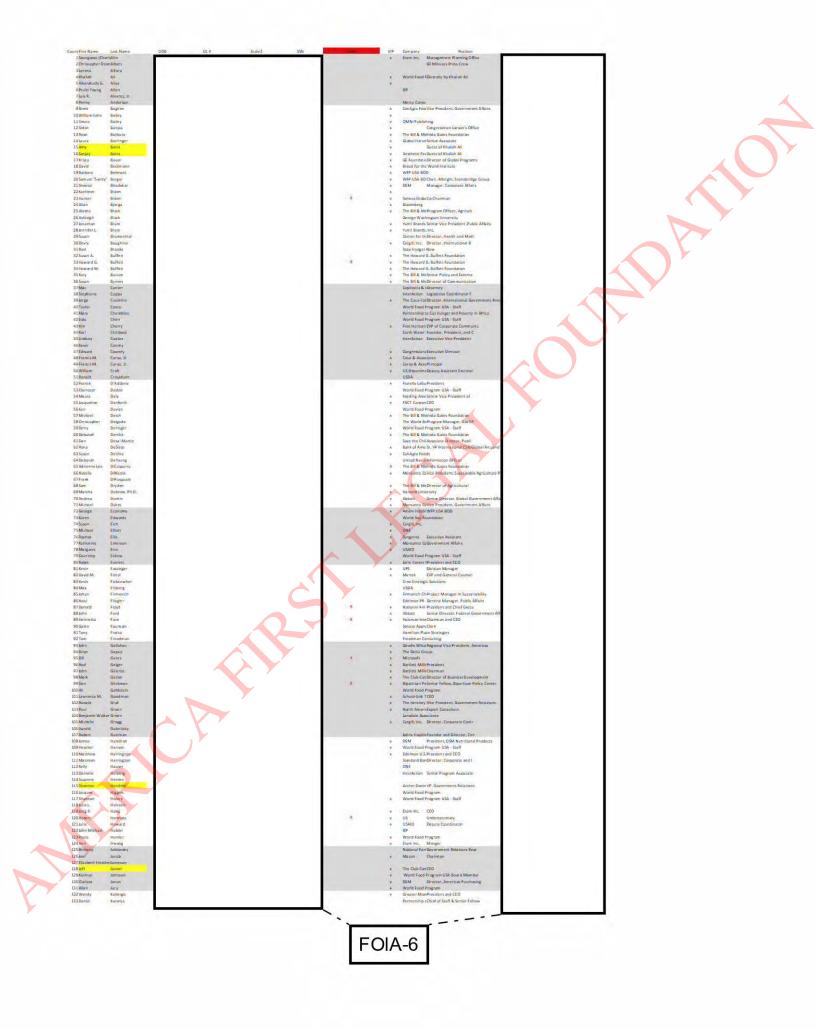

WFP USA Event\_Attendee List as of 10.19.11.xlsx

FYI

From: Gallagher , Clare E. Sent: Wednesday, October 19, 2011 6:31 PM To: McKeon, Brian P. Cc: McNellis, Kerry Subject: FW: WFP USA Event Attendee List as of 10.19.11

Guest list for WFP USA event on 10/24.

From: Shannon Hiskey [mailto:SHiskey@wfpusa.org] Sent: Wednesday, October 19, 2011 6:01 PM To: Gallagher , Clare E. Subject: WFP USA Event Attendee List as of 10.19.11

Hi Clare.

We met Laura on the walkthrough this afternoon and Rick committed to send her this also. As you will see, I still need to gather some information from a few attendees and also to triple/quadruple check to make sure that I have not left anyone out. Lots of moving parts still to manage, but no doubt everything will come together beautifully.