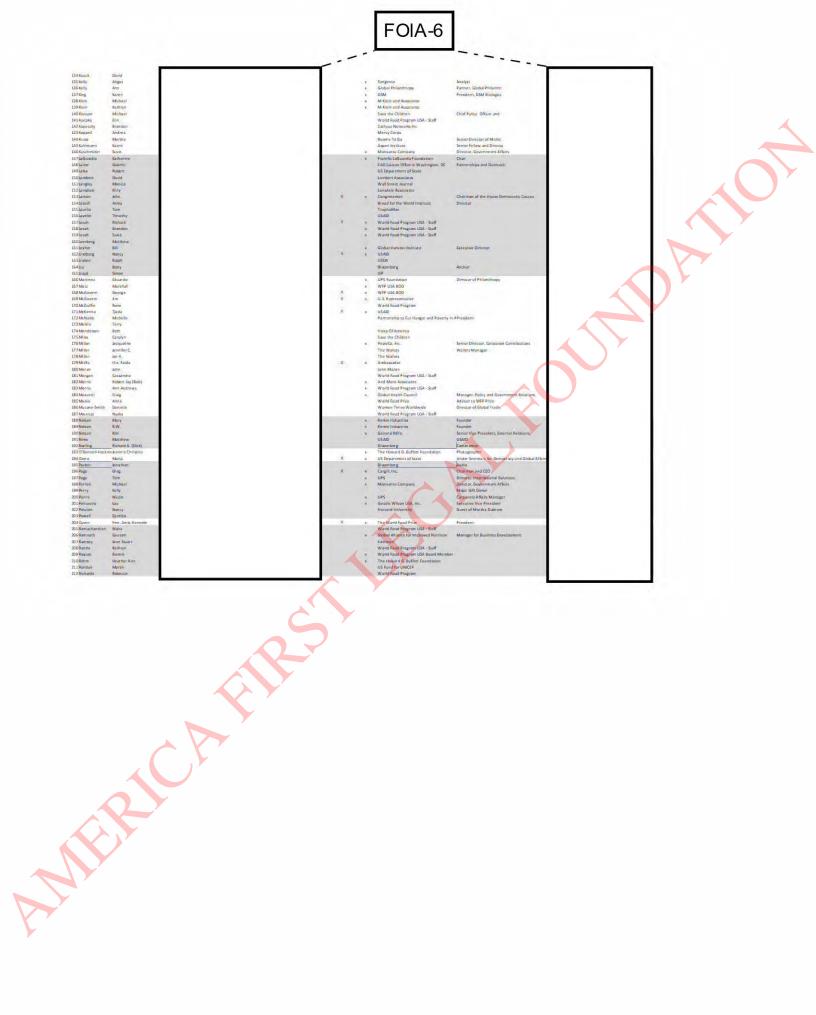

To: "Smith, Gayle E." <gayle\_e.\_smith@nss.eop.gov>, "Finer, Jonathan J." <jonathan\_j\_finer@ovp.eop.gov>, "Smith, Gayle E." <"/o=eop/ou=exchange administrative group /cn=recipients/cn=gaylee.smith74755514">, "Finer, Jonathan J." <"/o=eop/ou=exchange administrative group /cn=recipients/cn=jonathan\_j\_finer"> Subject: FW: WFP USA Event Attendee List as of 10.19.11

WFP USA Event\_Attendee List as of 10.19.11.xlsx

FYI

From: Gallagher , Clare E. Sent: Wednesday, October 19, 2011 6:31 PM To: McKeon, Brian P. Cc: McNellis, Kerry Subject: FW: WFP USA Event Attendee List as of 10.19.11

Guest list for WFP USA event on 10/24.

From: Shannon Hiskey [mailto:SHiskey@wfpusa.org] Sent: Wednesday, October 19, 2011 6:01 PM To: Gallagher , Clare E. Subject: WFP USA Event Attendee List as of 10.19.11