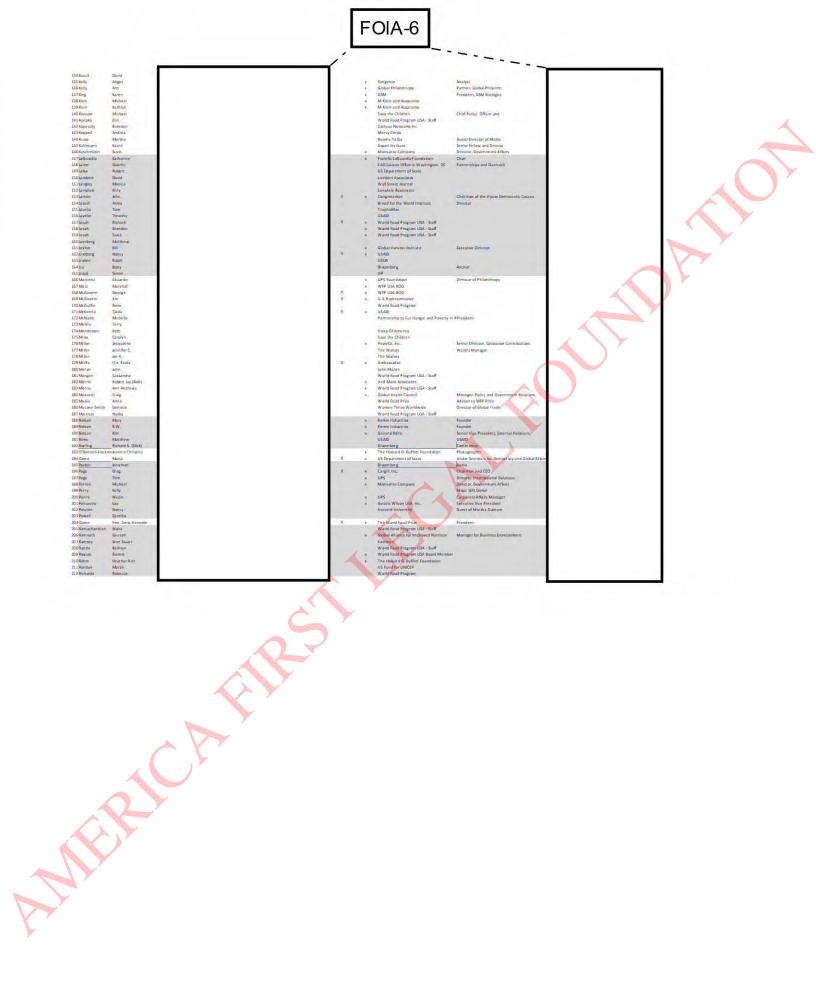

To: "Smith, Gayle E." <gayle\_e.\_smith@nss.eop.gov>, "Finer, Jonathan J." <jonathan\_j\_finer@ovp.eop.gov>, "Smith, Gayle E." <"/o=eop/ou=exchange administrative group /cn=recipients/cn=gaylee.smith74755514">, "Finer, Jonathan J." <"/o=eop/ou=exchange administrative group /cn=recipients/cn=jonathan\_j\_finer"> Subject: FW: WFP USA Event Attendee List as of 10.19.11

WFP USA Event\_Attendee List as of 10.19.11.xlsx

FYI

From: Gallagher , Clare E. Sent: Wednesday, October 19, 2011 6:31 PM To: McKeon, Brian P. Cc: McNellis, Kerry Subject: FW: WFP USA Event Attendee List as of 10.19.11

Guest list for WFP USA event on 10/24.

From: Shannon Hiskey [mailto:SHiskey@wfpusa.org] Sent: Wednesday, October 19, 2011 6:01 PM To: Gallagher , Clare E. Subject: WFP USA Event Attendee List as of 10.19.11

Hi Clare.

We met Laura on the walkthrough this afternoon and Rick committed to send her this also. As you will see, I still need to gather some information from a few attendees and also to triple/quadruple check to make sure that I have not left anyone out. Lots of moving parts still to manage, but no doubt everything will come together beautifully.