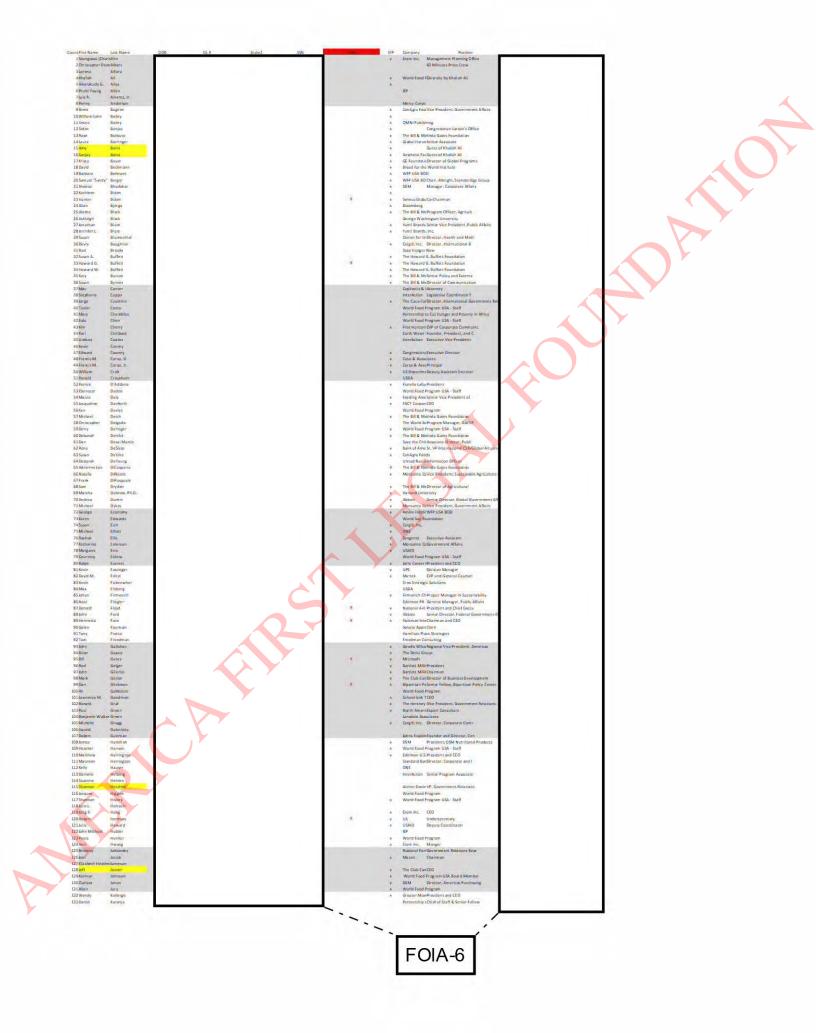

WFP USA Event\_Attendee List as of 10.19.11.xlsx

FYI

From: Gallagher , Clare E. Sent: Wednesday, October 19, 2011 6:31 PM To: McKeon, Brian P. Cc: McNellis, Kerry Subject: FW: WFP USA Event Attendee List as of 10.19.11

Guest list for WFP USA event on 10/24.

From: Shannon Hiskey [mailto:SHiskey@wfpusa.org] Sent: Wednesday, October 19, 2011 6:01 PM To: Gallagher , Clare E. Subject: WFP USA Event Attendee List as of 10.19.11

Hi Clare.

We met Laura on the walkthrough this afternoon and Rick committed to send her this also. As you will see, I still need to gather some information from a few attendees and also to triple/quadruple check to make sure that I have not left anyone out. Lots of moving parts still to manage, but no doubt everything will come together beautifully.