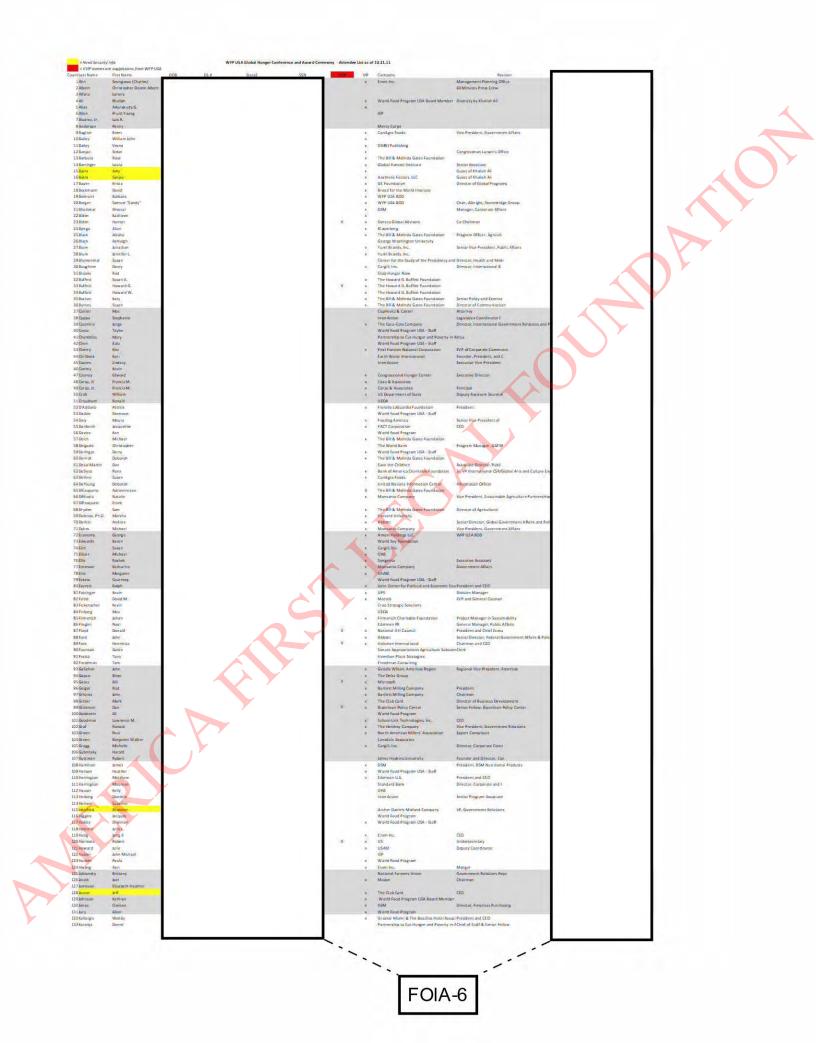

To: "Smith, Gayle E." <gayle\_e.\_smith@nss.eop.gov>, "Finer, Jonathan J." <jonathan\_j\_finer@ovp.eop.gov>, "Smith, Gayle E." <"/o=eop/ou=exchange administrative group /cn=recipients/cn=gaylee.smith74755514">, "Finer, Jonathan J." <"/o=eop/ou=exchange administrative group /cn=recipients/cn=jonathan\_j\_finer"> Subject: FW: WFP USA Event Attendee List as of 10.19.11

WFP USA Event\_Attendee List as of 10.19.11.xlsx

FYI

From: Gallagher , Clare E. Sent: Wednesday, October 19, 2011 6:31 PM To: McKeon, Brian P. Cc: McNellis, Kerry Subject: FW: WFP USA Event Attendee List as of 10.19.11

Guest list for WFP USA event on 10/24.

From: Shannon Hiskey [mailto:SHiskey@wfpusa.org] Sent: Wednesday, October 19, 2011 6:01 PM To: Gallagher , Clare E. Subject: WFP USA Event Attendee List as of 10.19.11