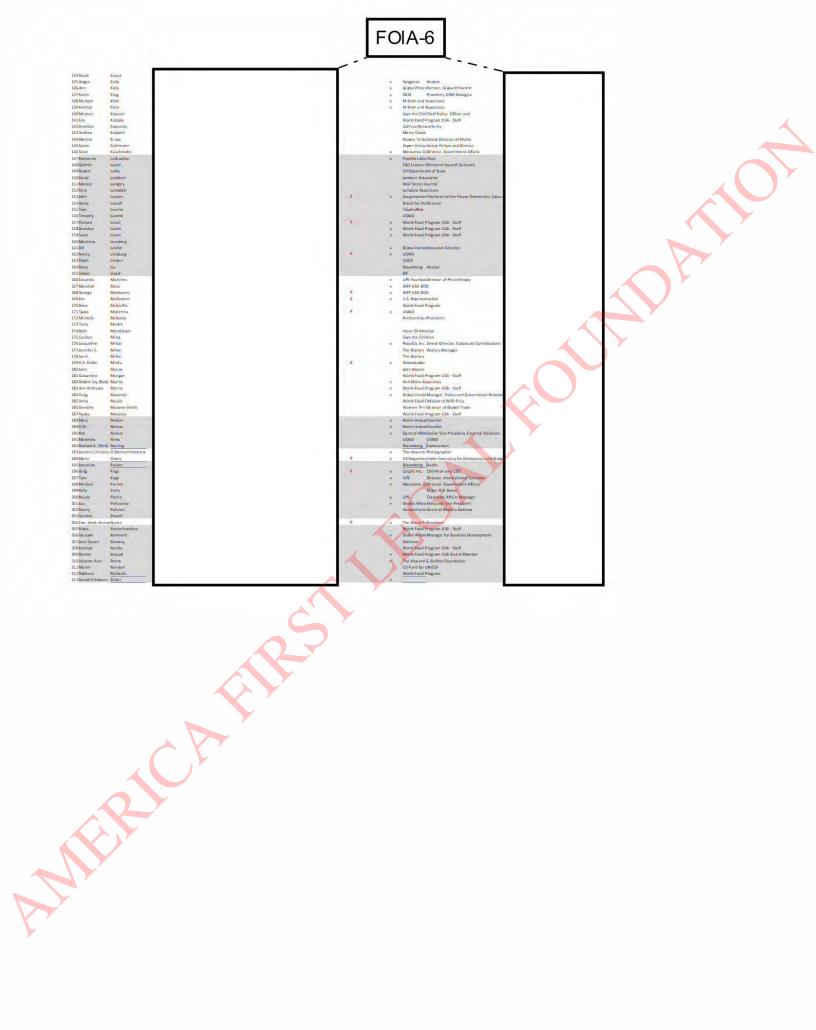

WFP USA Event\_Attendee List as of 10.19.11.xlsx

FYI

From: Gallagher , Clare E. Sent: Wednesday, October 19, 2011 6:31 PM To: McKeon, Brian P. Cc: McNellis, Kerry Subject: FW: WFP USA Event Attendee List as of 10.19.11

Guest list for WFP USA event on 10/24.

From: Shannon Hiskey [mailto:SHiskey@wfpusa.org] Sent: Wednesday, October 19, 2011 6:01 PM To: Gallagher , Clare E. Subject: WFP USA Event Attendee List as of 10.19.11