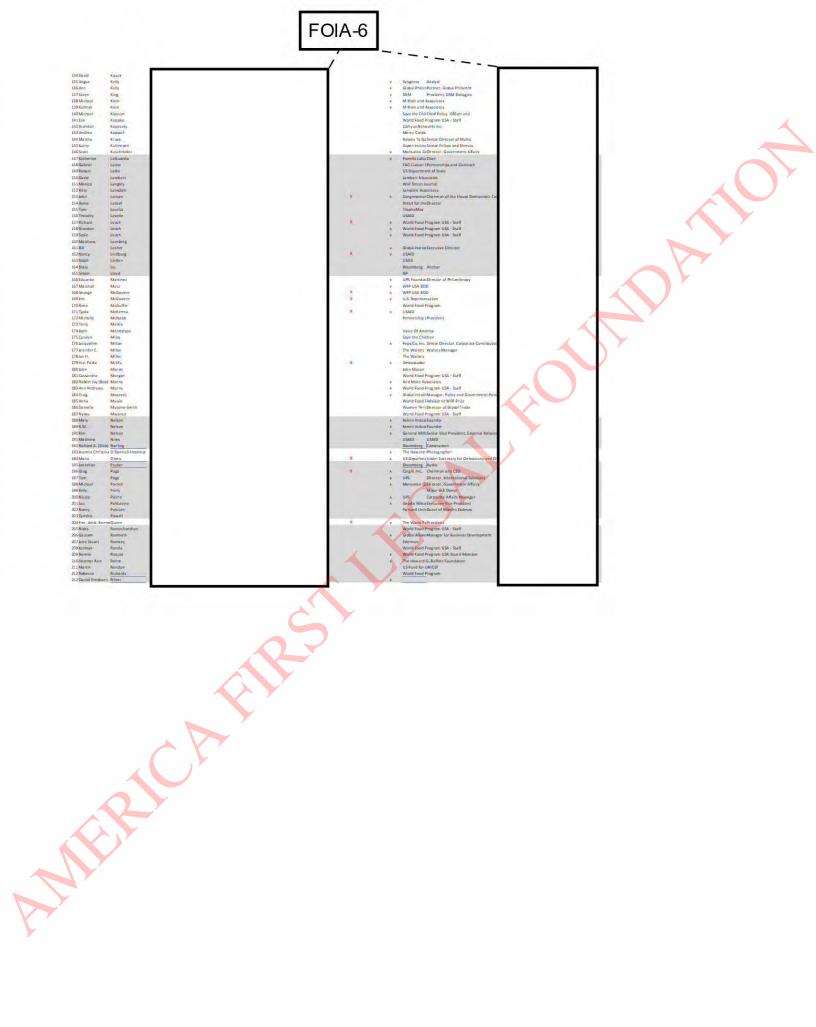

WFP USA Event\_Attendee List as of 10.19.11.xlsx

FYI

From: Gallagher , Clare E. Sent: Wednesday, October 19, 2011 6:31 PM To: McKeon, Brian P. Cc: McNellis, Kerry Subject: FW: WFP USA Event Attendee List as of 10.19.11

Guest list for WFP USA event on 10/24.

From: Shannon Hiskey [mailto:SHiskey@wfpusa.org] Sent: Wednesday, October 19, 2011 6:01 PM To: Gallagher , Clare E. Subject: WFP USA Event Attendee List as of 10.19.11

Hi Clare.

We met Laura on the walkthrough this afternoon and Rick committed to send her this also. As you will see, I still need to gather some information from a few attendees and also to triple/quadruple check to make sure that I have not left anyone out. Lots of moving parts still to manage, but no doubt everything will come together beautifully.