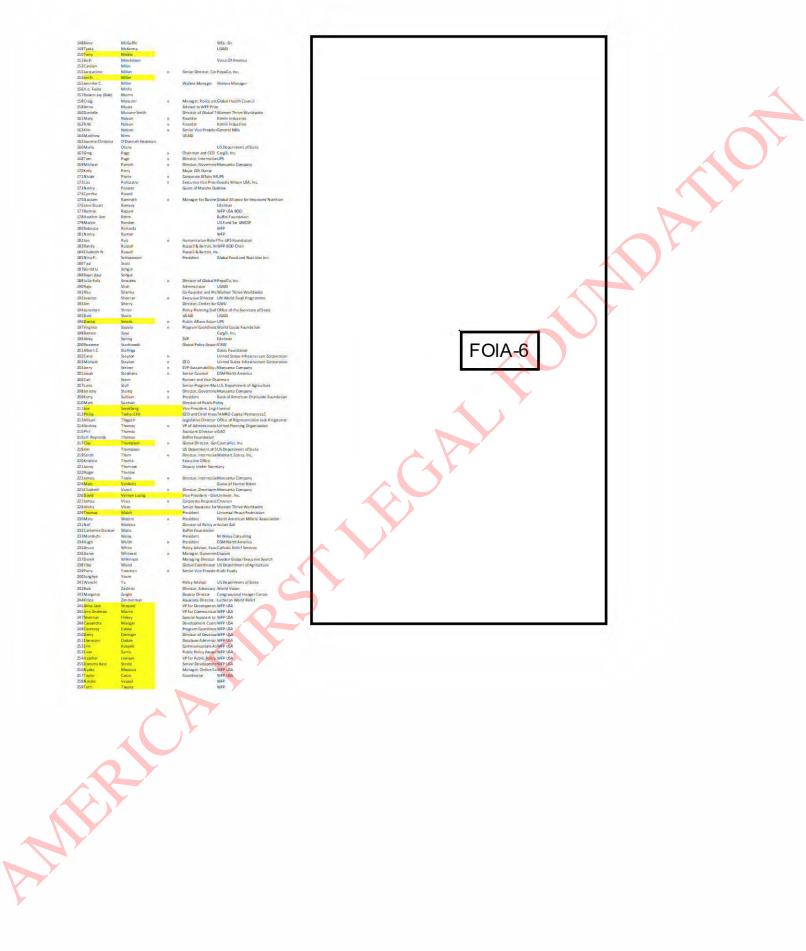

WFP USA Event\_Attendee List as of 10.19.11.xlsx

FYI

From: Gallagher , Clare E. Sent: Wednesday, October 19, 2011 6:31 PM To: McKeon, Brian P. Cc: McNellis, Kerry Subject: FW: WFP USA Event Attendee List as of 10.19.11

Guest list for WFP USA event on 10/24.

From: Shannon Hiskey [mailto:SHiskey@wfpusa.org] Sent: Wednesday, October 19, 2011 6:01 PM To: Gallagher , Clare E. Subject: WFP USA Event Attendee List as of 10.19.11

Hi Clare.

We met Laura on the walkthrough this afternoon and Rick committed to send her this also. As you will see, I still need to gather some information from a few attendees and also to triple/quadruple check to make sure that I have not left anyone out. Lots of moving parts still to manage, but no doubt everything will come together beautifully.