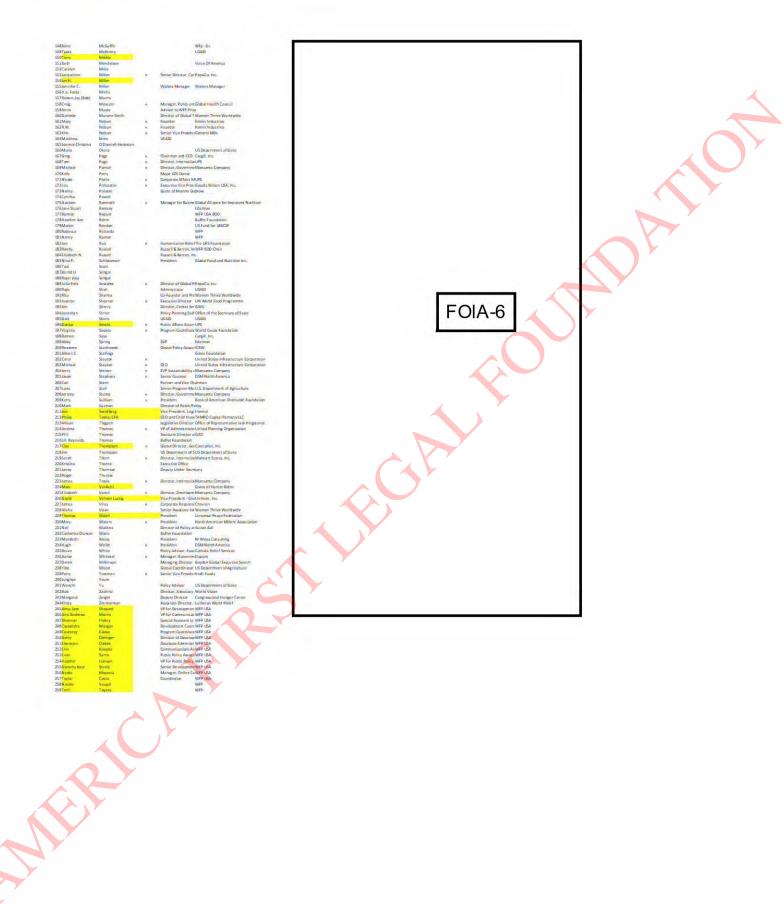

To: "Smith, Gayle E." <gayle\_e.\_smith@nss.eop.gov>, "Finer, Jonathan J." <jonathan\_j\_finer@ovp.eop.gov>, "Smith, Gayle E." <"/o=eop/ou=exchange administrative group /cn=recipients/cn=gaylee.smith74755514">, "Finer, Jonathan J." <"/o=eop/ou=exchange administrative group /cn=recipients/cn=jonathan\_j\_finer"> Subject: FW: WFP USA Event Attendee List as of 10.19.11

WFP USA Event\_Attendee List as of 10.19.11.xlsx

FYI

From: Gallagher , Clare E. Sent: Wednesday, October 19, 2011 6:31 PM To: McKeon, Brian P. Cc: McNellis, Kerry Subject: FW: WFP USA Event Attendee List as of 10.19.11

Guest list for WFP USA event on 10/24.

From: Shannon Hiskey [mailto:SHiskey@wfpusa.org] Sent: Wednesday, October 19, 2011 6:01 PM To: Gallagher , Clare E. Subject: WFP USA Event Attendee List as of 10.19.11

Hi Clare.

We met Laura on the walkthrough this afternoon and Rick committed to send her this also. As you will see, I still need to gather some information from a few attendees and also to triple/quadruple check to make sure that I have not left anyone out. Lots of moving parts still to manage, but no doubt everything will come together beautifully.

Have a great evening and please call me anytime with any questions.

Thank you! --Shannon

Shannon Hiskey Special Assistant to the President and CEO

1819 L Street NW, Suite 900 Washington, DC 20036 USA T +1.202.530.1694 Direct line +1.202.530.1696 F +1.202.530.1698 shiskey@wfpusa.org www.wfpusa.org