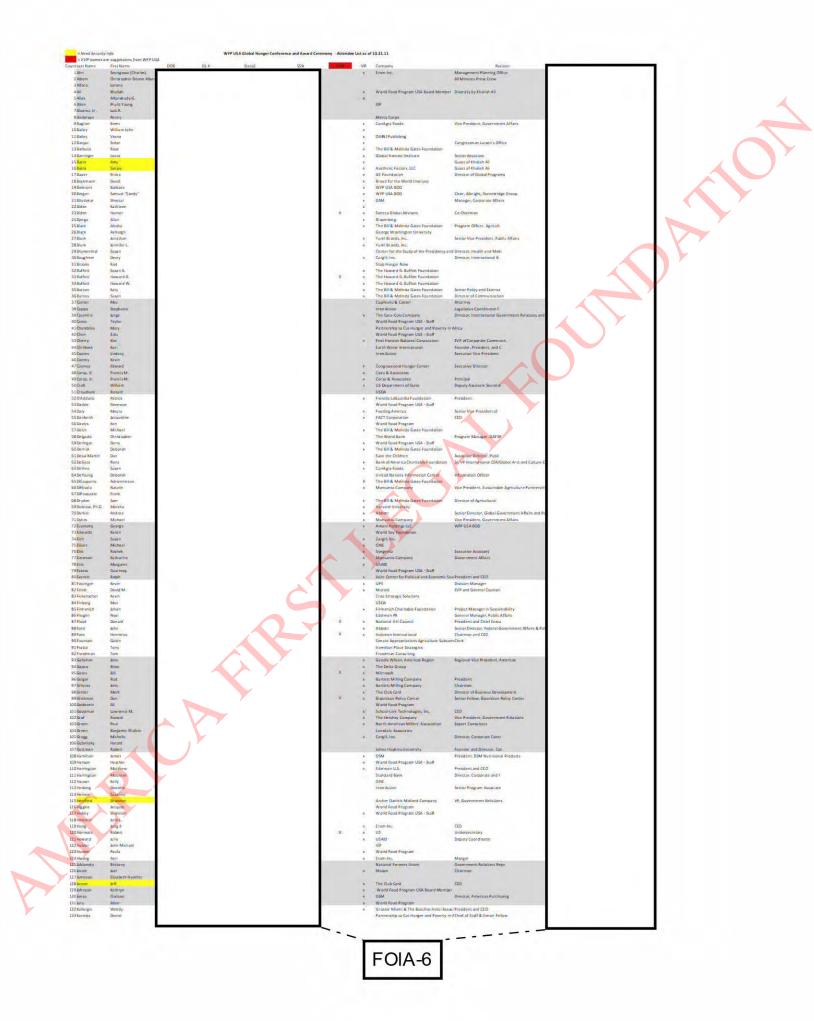

To: "Smith, Gayle E." <gayle\_e.\_smith@nss.eop.gov>, "Finer, Jonathan J." <jonathan\_j\_finer@ovp.eop.gov>, "Smith, Gayle E." <"/o=eop/ou=exchange administrative group /cn=recipients/cn=gaylee.smith74755514">, "Finer, Jonathan J." <"/o=eop/ou=exchange administrative group /cn=recipients/cn=jonathan\_j\_finer"> Subject: FW: WFP USA Event Attendee List as of 10.19.11

WFP USA Event\_Attendee List as of 10.19.11.xlsx

FYI

From: Gallagher , Clare E. Sent: Wednesday, October 19, 2011 6:31 PM To: McKeon, Brian P. Cc: McNellis, Kerry Subject: FW: WFP USA Event Attendee List as of 10.19.11

Guest list for WFP USA event on 10/24.

From: Shannon Hiskey [mailto:SHiskey@wfpusa.org] Sent: Wednesday, October 19, 2011 6:01 PM To: Gallagher , Clare E. Subject: WFP USA Event Attendee List as of 10.19.11

Hi Clare.

We met Laura on the walkthrough this afternoon and Rick committed to send her this also. As you will see, I still need to gather some information from a few attendees and also to triple/quadruple check to make sure that I have not left anyone out. Lots of moving parts still to manage, but no doubt everything will come together beautifully.