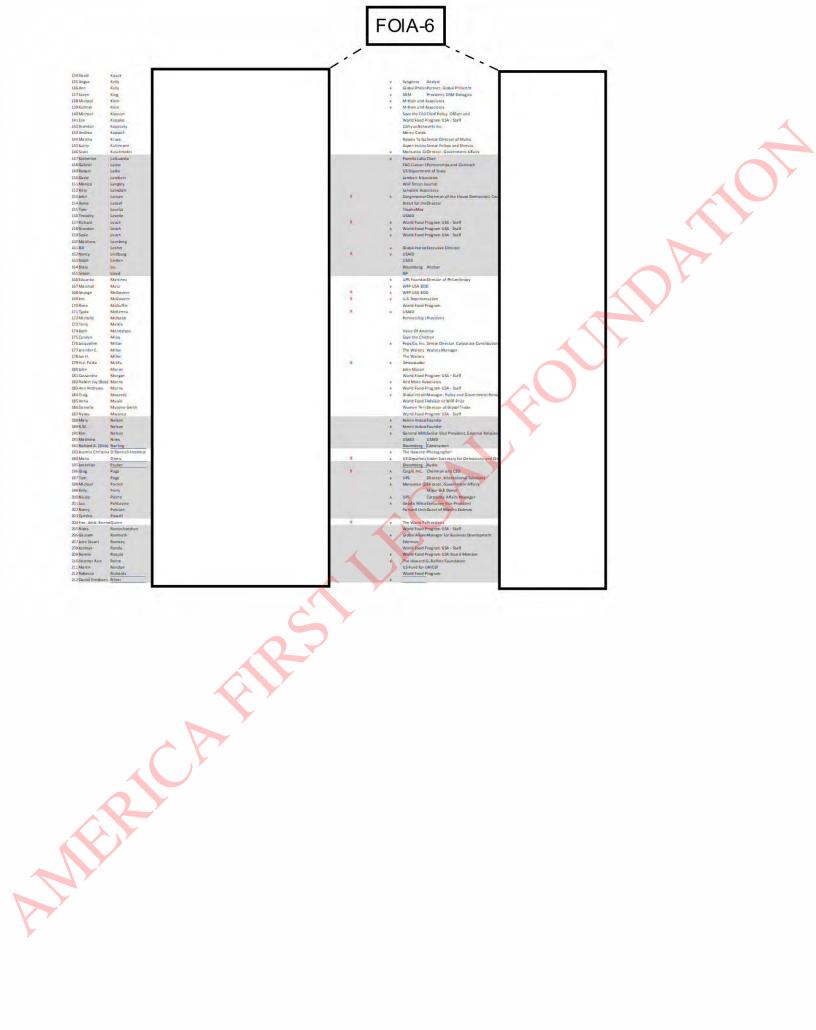

WFP USA Event\_Attendee List as of 10.19.11.xlsx

FYI

From: Gallagher , Clare E. Sent: Wednesday, October 19, 2011 6:31 PM To: McKeon, Brian P. Cc: McNellis, Kerry Subject: FW: WFP USA Event Attendee List as of 10.19.11

Guest list for WFP USA event on 10/24.

From: Shannon Hiskey [mailto:SHiskey@wfpusa.org] Sent: Wednesday, October 19, 2011 6:01 PM To: Gallagher , Clare E. Subject: WFP USA Event Attendee List as of 10.19.11

Hi Clare.

We met Laura on the walkthrough this afternoon and Rick committed to send her this also. As you will see, I still need to gather some information from a few attendees and also to triple/quadruple check to make sure that I have not left anyone out. Lots of moving parts still to manage, but no doubt everything will come together beautifully.