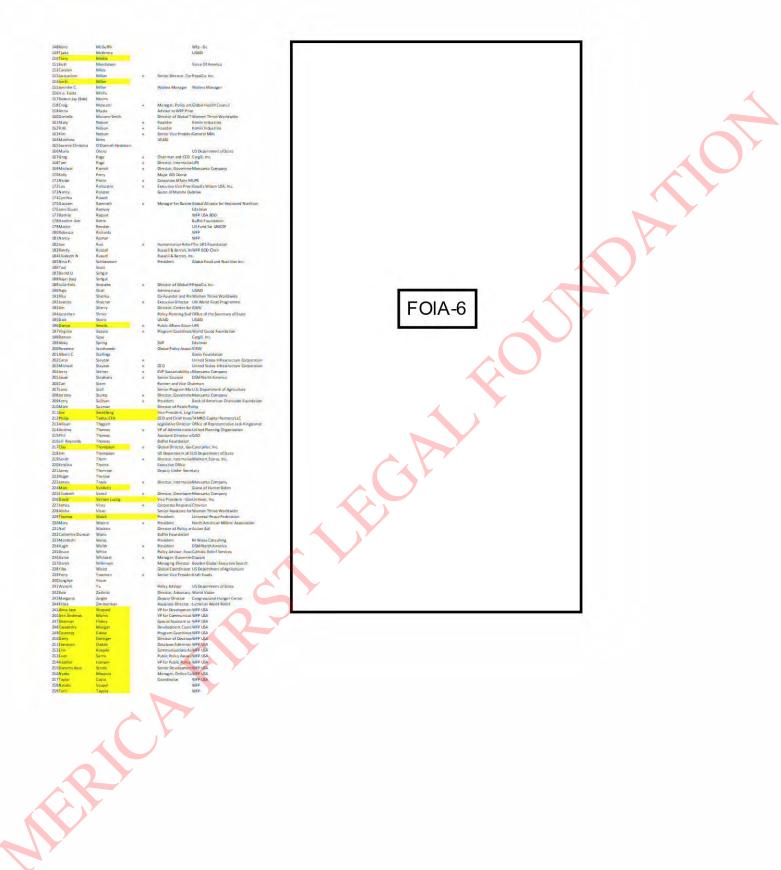

WFP USA Event\_Attendee List as of 10.19.11.xlsx

FYI

From: Gallagher , Clare E. Sent: Wednesday, October 19, 2011 6:31 PM To: McKeon, Brian P. Cc: McNellis, Kerry Subject: FW: WFP USA Event Attendee List as of 10.19.11

Guest list for WFP USA event on 10/24.

From: Shannon Hiskey [mailto:SHiskey@wfpusa.org] Sent: Wednesday, October 19, 2011 6:01 PM To: Gallagher , Clare E. Subject: WFP USA Event Attendee List as of 10.19.11

Hi Clare.

We met Laura on the walkthrough this afternoon and Rick committed to send her this also. As you will see, I still need to gather some information from a few attendees and also to triple/quadruple check to make sure that I have not left anyone out. Lots of moving parts still to manage, but no doubt everything will come together beautifully.