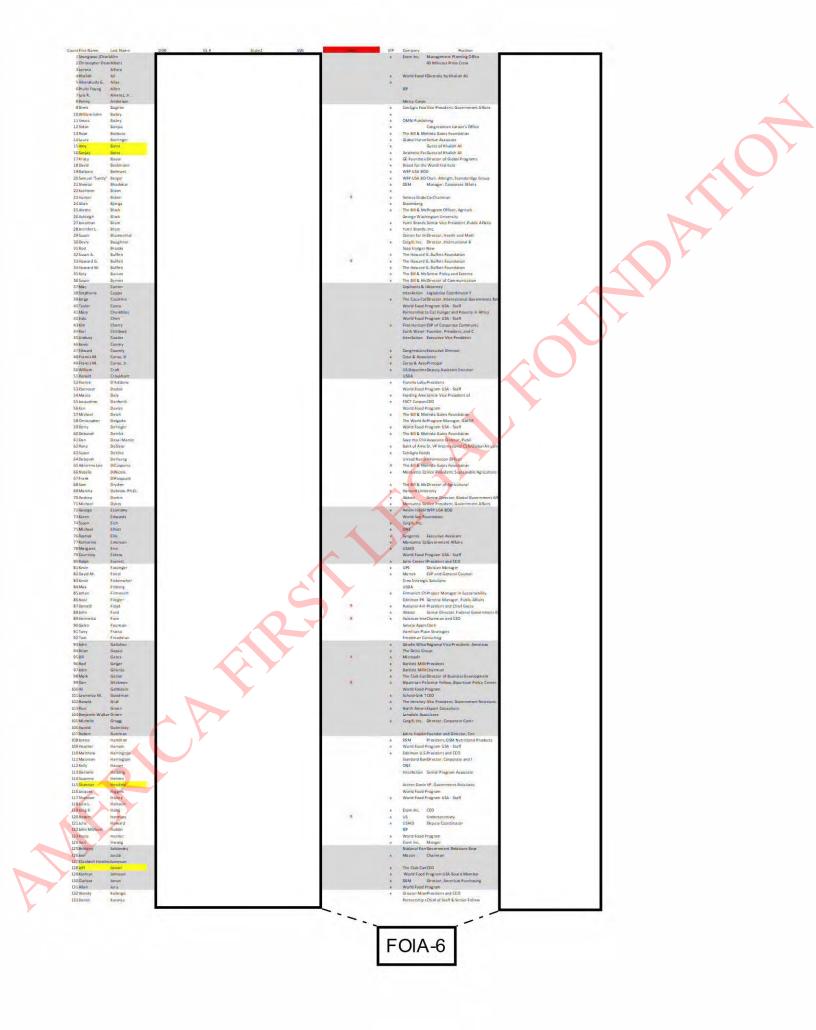

WFP USA Event\_Attendee List as of 10.19.11.xlsx

FYI

From: Gallagher , Clare E. Sent: Wednesday, October 19, 2011 6:31 PM To: McKeon, Brian P. Cc: McNellis, Kerry Subject: FW: WFP USA Event Attendee List as of 10.19.11

Guest list for WFP USA event on 10/24.

From: Shannon Hiskey [mailto:SHiskey@wfpusa.org] Sent: Wednesday, October 19, 2011 6:01 PM To: Gallagher , Clare E. Subject: WFP USA Event Attendee List as of 10.19.11