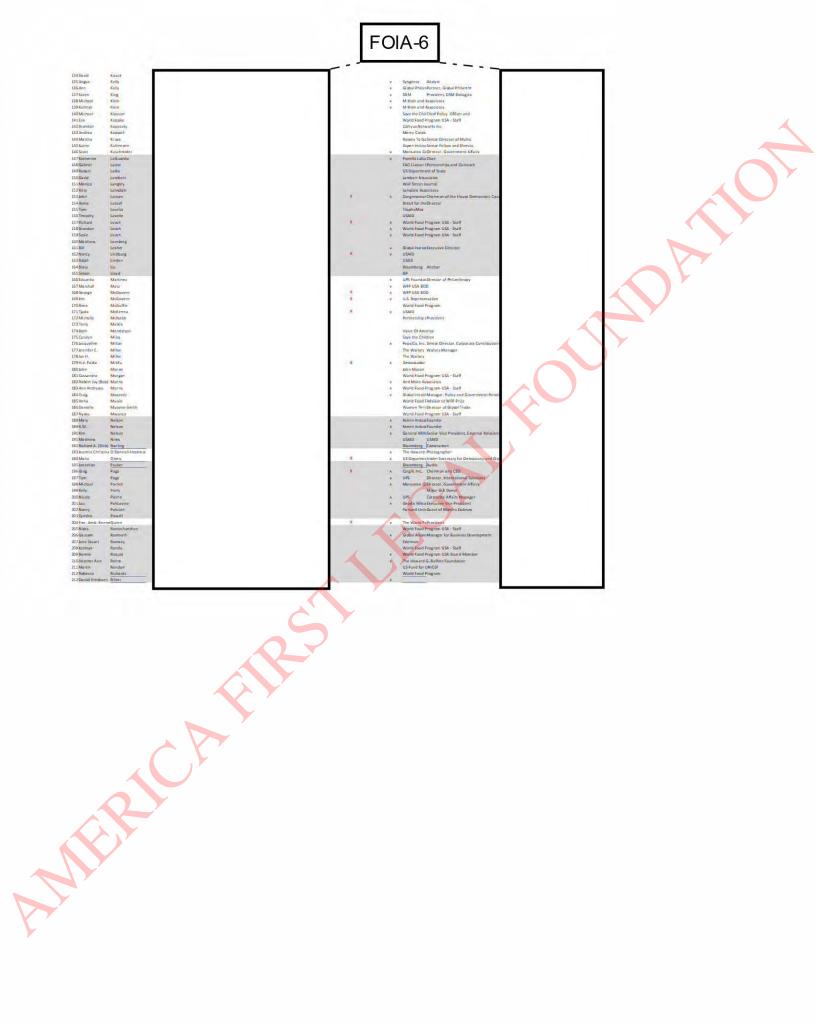

To: "Smith, Gayle E." <gayle\_e.\_smith@nss.eop.gov>, "Finer, Jonathan J." <jonathan\_j\_finer@ovp.eop.gov>, "Smith, Gayle E." <"/o=eop/ou=exchange administrative group /cn=recipients/cn=gaylee.smith74755514">, "Finer, Jonathan J." <"/o=eop/ou=exchange administrative group /cn=recipients/cn=jonathan\_j\_finer"> Subject: FW: WFP USA Event Attendee List as of 10.19.11

WFP USA Event\_Attendee List as of 10.19.11.xlsx

FYI

From: Gallagher , Clare E. Sent: Wednesday, October 19, 2011 6:31 PM To: McKeon, Brian P. Cc: McNellis, Kerry Subject: FW: WFP USA Event Attendee List as of 10.19.11

Guest list for WFP USA event on 10/24.

From: Shannon Hiskey [mailto:SHiskey@wfpusa.org] Sent: Wednesday, October 19, 2011 6:01 PM To: Gallagher , Clare E. Subject: WFP USA Event Attendee List as of 10.19.11

Hi Clare.

We met Laura on the walkthrough this afternoon and Rick committed to send her this also. As you will see, I still need to gather some information from a few attendees and also to triple/quadruple check to make sure that I have not left anyone out. Lots of moving parts still to manage, but no doubt everything will come together beautifully.

Have a great evening and please call me anytime with any questions.

Thank you! --Shannon

Shannon Hiskey Special Assistant to the President and CEO

1819 L Street NW, Suite 900 Washington, DC 20036 USA T +1.202.530.1694 Direct line +1.202.530.1696 F +1.202.530.1698 shiskey@wfpusa.org www.wfpusa.org