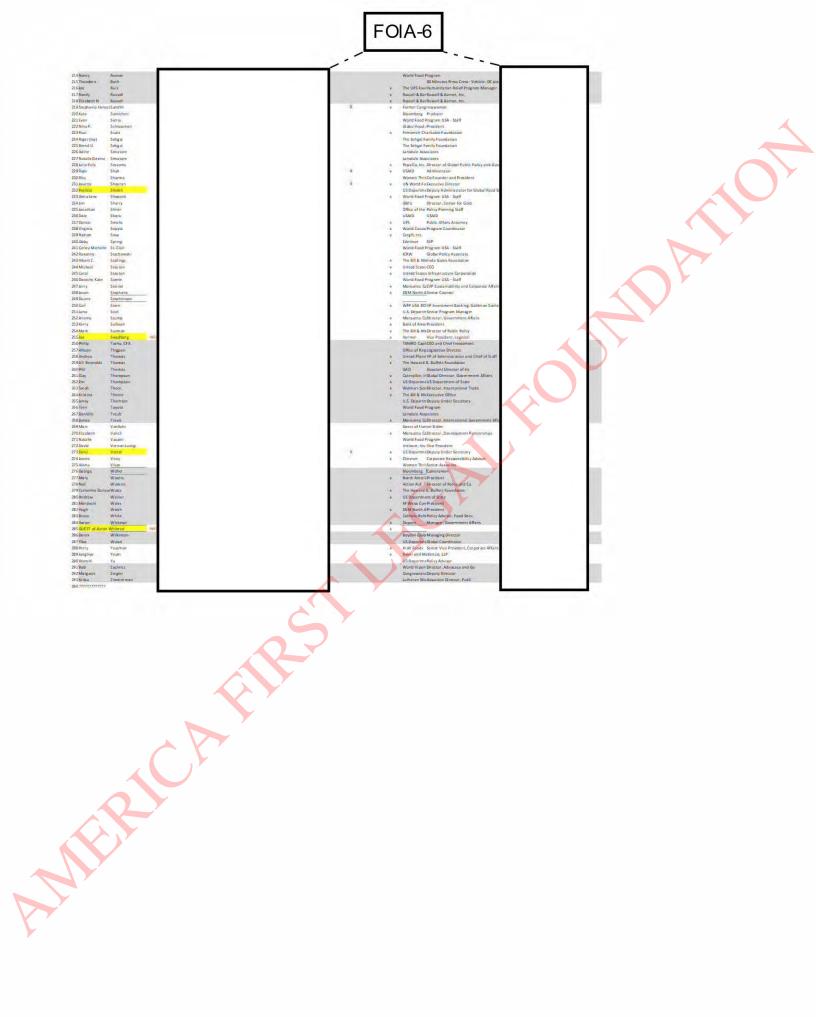

WFP USA Event\_Attendee List as of 10.19.11.xlsx

FYI

From: Gallagher , Clare E. Sent: Wednesday, October 19, 2011 6:31 PM To: McKeon, Brian P. Cc: McNellis, Kerry Subject: FW: WFP USA Event Attendee List as of 10.19.11

Guest list for WFP USA event on 10/24.

From: Shannon Hiskey [mailto:SHiskey@wfpusa.org] Sent: Wednesday, October 19, 2011 6:01 PM To: Gallagher , Clare E. Subject: WFP USA Event Attendee List as of 10.19.11

Hi Clare.

We met Laura on the walkthrough this afternoon and Rick committed to send her this also. As you will see, I still need to gather some information from a few attendees and also to triple/quadruple check to make sure that I have not left anyone out. Lots of moving parts still to manage, but no doubt everything will come together beautifully.